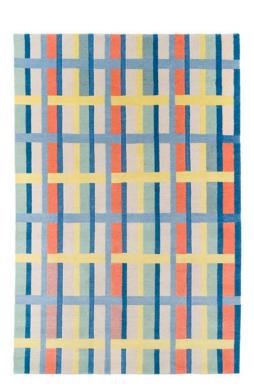

# HJÖRDIS\_02

Hand-knotted in Nepal

#### Tibetan rug from Nepal

| Material | Tibetan Highland wool, Nettle                          |
|----------|--------------------------------------------------------|
| Quality  | 100 knots<br>hand carded, hand spun                    |
| Size     | ca. L 240 x W 170 cm, 4,08 sqm.                        |
| Price    | per sqm. 1.565,00 €<br>excl. VAT, excl. transport cost |