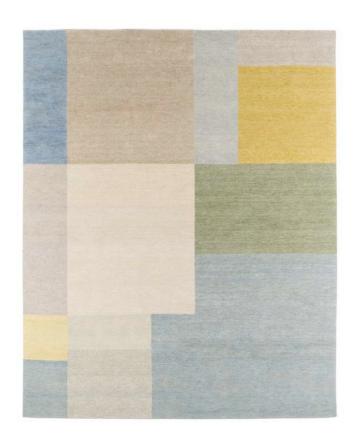

## RAHEL

Hand-knotted in Nepal

#### Tibetan rug from Nepal

| Material | Tibetan Highland wool, Nettle                          |
|----------|--------------------------------------------------------|
| Quality  | 100 knots<br>hand carded, hand spun                    |
| Size     | ca. L 156 x W 151 cm, 2,36 sqm.                        |
| Price    | per sqm. 1.565,00 €<br>excl. VAT, excl. transport cost |