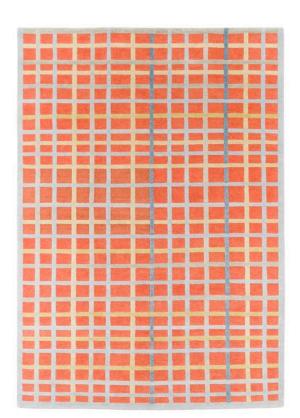

# INGIBJÖRG

| Material | Tibetan Highland wool, Nettle,<br>Chinese Silk         |
|----------|--------------------------------------------------------|
| Quality  | 100 knots, 2 pile high<br>hand carded, hand spun       |
| Size     | ca. L 245 x W 172 cm, 4,21 sqm.                        |
| Price    | per sqm. 1.690,00 €<br>excl. VAT, excl. transport cost |