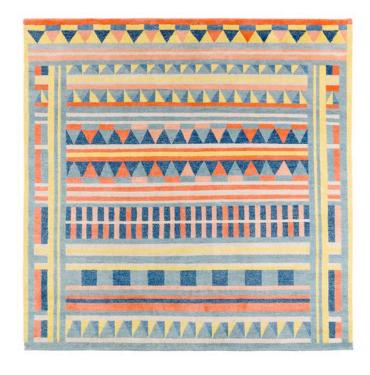

# TIBET\_01

Hand-knotted in Nepal

#### Tibetan rug from Nepal

| Material | Tibetan Highland wool, Nettle,<br>Chinese Silk         |
|----------|--------------------------------------------------------|
| Quality  | 100 knots<br>hand carded, hand spun                    |
| Size     | ca. L 242 x W 172 cm, 4,16 sqm.                        |
| Price    | per sqm. 1.690,00 €<br>excl. VAT, excl. transport cost |