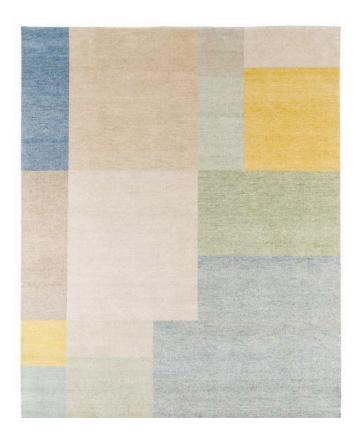

## RAHEL

Hand-knotted in Nepal

#### Tibetan rug from Nepal

| Material | Tibetan Highland wool, Nettle                          |
|----------|--------------------------------------------------------|
| Quality  | 100 knots<br>hand carded, hand spun                    |
| Size     | ca. L 156 x W 151 cm, 2,36 sqm.                        |
| Price    | per sqm. 1.565,00 €<br>excl. VAT, excl. transport cost |