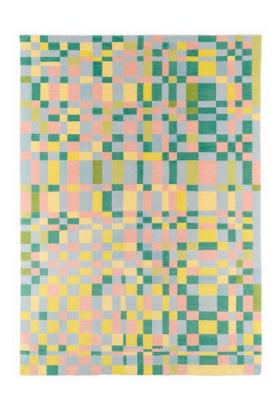

## RAHEL

Hand-knotted in Nepal

#### Tibetan rug from Nepal

| Material | Tibetan Highland wool, Nettle                          |
|----------|--------------------------------------------------------|
| Quality  | 100 knots<br>hand carded, hand spun                    |
| Size     | ca. L 156 x W 151 cm, 2,36 sqm.                        |
| Price    | per sqm. 1.565,00 €<br>excl. VAT, excl. transport cost |