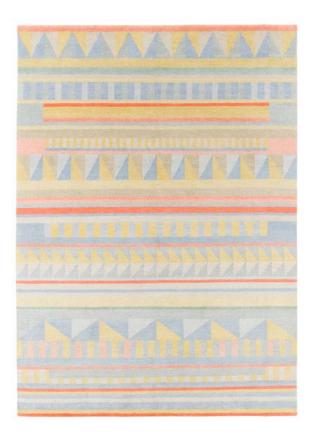

# TIBET\_01

Hand-knotted in Nepal

#### Tibetan rug from Nepal

| Material | Tibetan Highland wool, Nettle,<br>Chinese Silk         |
|----------|--------------------------------------------------------|
| Quality  | 100 knots<br>hand carded, hand spun                    |
| Size     | ca. L 242 x W 172 cm, 4,16 sqm.                        |
| Price    | per sqm. 1.690,00 €<br>excl. VAT, excl. transport cost |