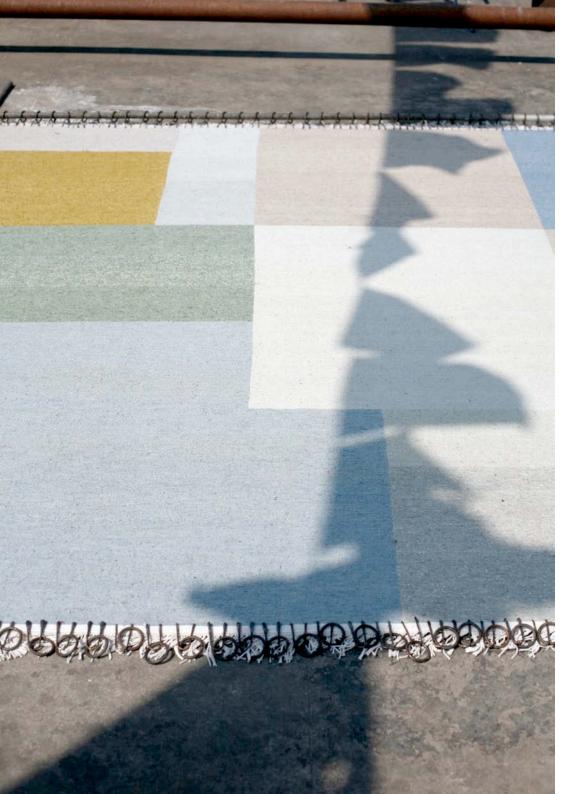

#### RÄKKI RUGS

RÄKKI RUGS are high-quality, hand-knotted rugs that combine sensitive design with traditional craftsmanship from Nepal. By combining individual color design with carefully selected natural materials, RÄKKI RUGS creates unique and timeless rugs that make places extraordinary and comfortable.

Rebekka Stange is the designer and founder of RÄKKI RUGS. Since her studies of costume design with Prof. Florence von Gerkan, her work constantly deals with the interface between textile, space, and color. By creating textile surfaces such as handmade rugs from Nepal, her inspiration in the creation process is often old, woeven textiles. These are usually the colors of faded tones, which are sometimes caused by years of use and contact with sunlight. It is the imperferction that arises over the years through repeatet use of light.