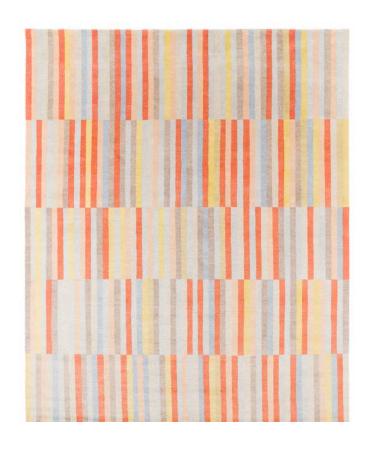

### $\mathsf{HILMA}$

Hand-knotted in Nepal

#### Tibetan rug from Nepal

| Material | Tibetan Highland wool                                  |
|----------|--------------------------------------------------------|
| Quality  | 100 knots, 2 pile high<br>hand carded, hand spun       |
| Size     | ca. L 242 x W 172 cm, 4,16 sqm.                        |
| Price    | per sqm. 1.455,00 €<br>excl. VAT, excl. transport cost |