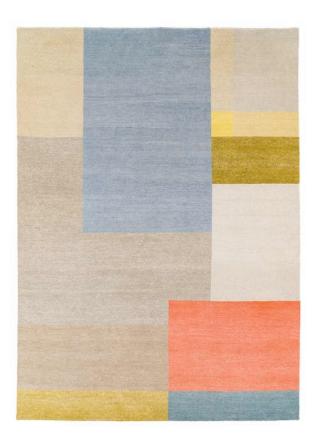

# RAHEL\_02

Hand-knotted in Nepal

#### Tibetan rug from Nepal

| Material | Tibetan Highland wool                                  |
|----------|--------------------------------------------------------|
| Quality  | 100 knots<br>hand carded, hand spun                    |
| Size     | ca. L 202 x W 252 cm, 5,09 sqm.                        |
| Price    | per sqm. 1.455,00 €<br>excl. VAT, excl. transport cost |