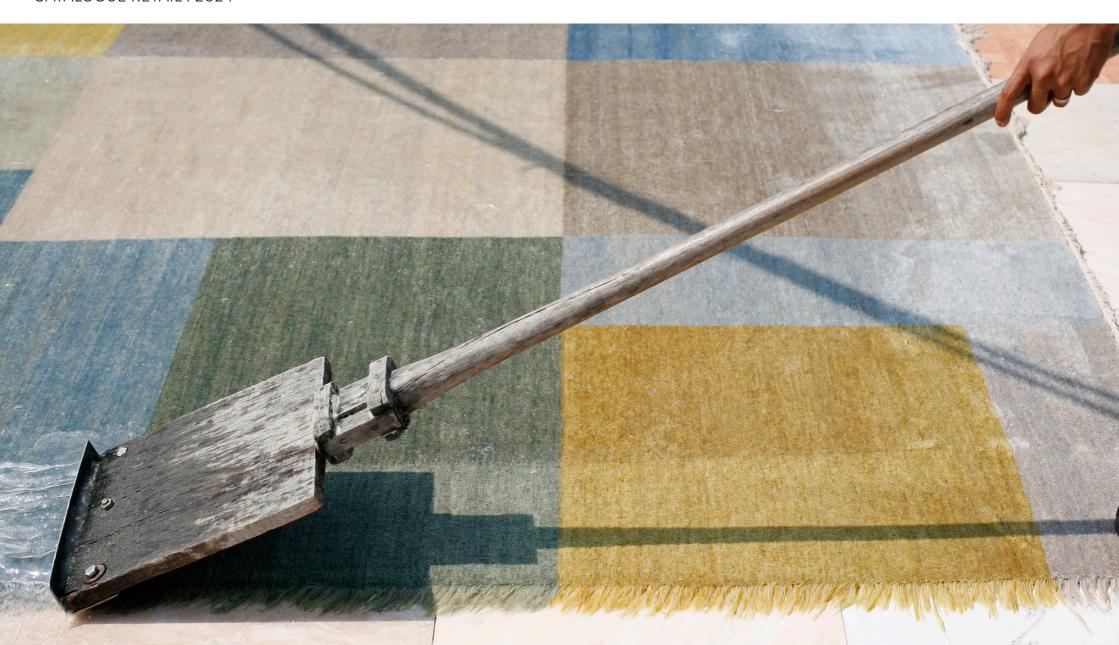

#### RÄKKI RUGS

RÄKKI RUGS are high-quality, hand-knotted rugs that combine sensitive design with traditional craftsmanship from Nepal. By combining individual color design with carefully selected natural materials, RÄKKI RUGS creates unique and timeless rugs that make places extraordinary and comfortable.

Rebekka Stange is the designer and founder of RÄKKI RUGS. Since her studies of costume design with Prof. Florence von Gerkan, her work constantly deals with the interface between textile, space, and color. By creating textile surfaces such as handmade rugs from Nepal, her inspiration in the creation process is often old, woeven textiles. These are usually the colors of faded tones, which are sometimes caused by years of use and contact with sunlight. It is the imperferction that arises over the years through repeatet use of light.

A hand-knotted rug from Nepal, which takes months of manual work to create, is a true masterpiece of craftsmanship so I try to create an object with sensitive color tones, which in the best case is indispensable and always remains.