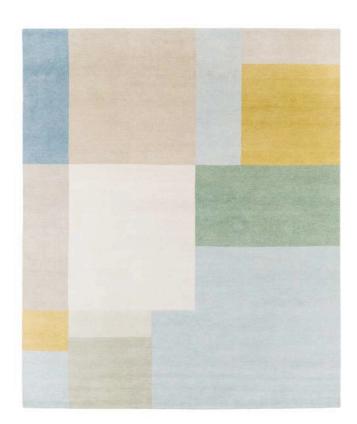

# INGIBJÖRG

| Material | Tibetan Highland wool, Nettle,<br>Chinese Silk         |
|----------|--------------------------------------------------------|
| Quality  | 100 knots, 2 pile high<br>hand carded, hand spun       |
| Size     | ca. L 245 x W 172 cm, 4,21 sqm.                        |
| Price    | per sqm. 1.690,00 €<br>excl. VAT, excl. transport cost |