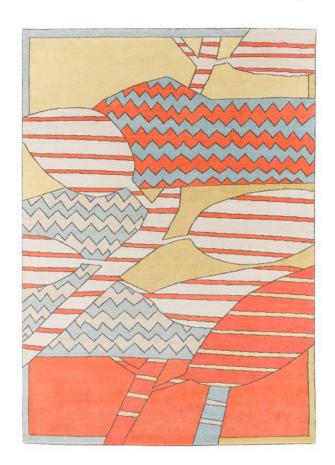

# INGIBJÖRG

| Material | Tibetan Highland wool, Nettle,<br>Chinese Silk         |
|----------|--------------------------------------------------------|
| Quality  | 100 knots, 2 pile high<br>hand carded, hand spun       |
| Size     | ca. L 245 x W 172 cm, 4,21 sqm.                        |
| Price    | per sqm. 1.690,00 €<br>excl. VAT, excl. transport cost |