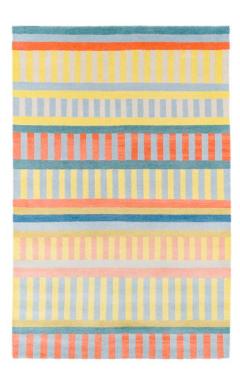

# SUSANNE

| Material | Tibetan Highland wool                                  |
|----------|--------------------------------------------------------|
| Quality  | 100 knots, 2 pile high<br>hand carded, hand spun       |
| Size     | ca. L 185 x W 122 cm, 2,26 sqm.                        |
| Price    | per sqm. 1.455,00 €<br>excl. VAT, excl. transport cost |