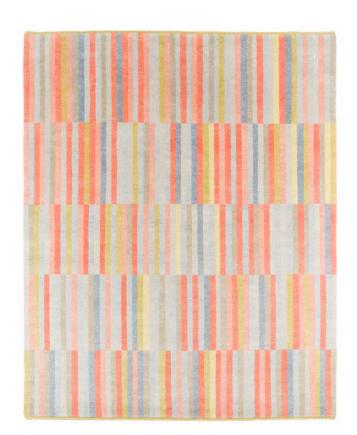

## RAHEL

Hand-knotted in Nepal

#### Tibetan rug from Nepal

| Material | Tibetan Highland wool, Nettle                          |
|----------|--------------------------------------------------------|
| Quality  | 100 knots<br>hand carded, hand spun                    |
| Size     | ca. L 156 x W 151 cm, 2,36 sqm.                        |
| Price    | per sqm. 1.565,00 €<br>excl. VAT, excl. transport cost |