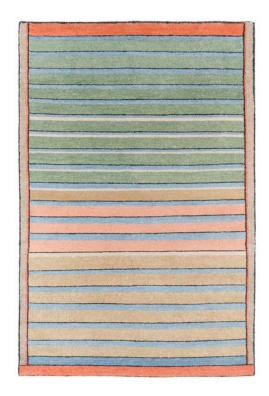

### $\mathsf{HILMA}$

Hand-knotted in Nepal

#### Tibetan rug from Nepal

| Material | Tibetan Highland wool                                  |
|----------|--------------------------------------------------------|
| Quality  | 100 knots, 2 pile high<br>hand carded, hand spun       |
| Size     | ca. L 242 x W 172 cm, 4,16 sqm.                        |
| Price    | per sqm. 1.455,00 €<br>excl. VAT, excl. transport cost |