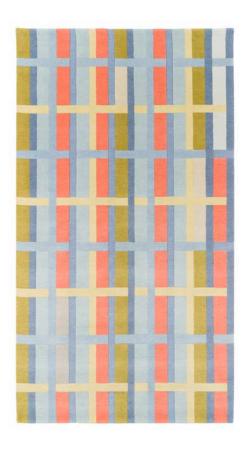

# HJÖRDIS\_01

| Material | Tibetan Highland wool, Nettle                          |
|----------|--------------------------------------------------------|
| Quality  | 100 knots / cross knots<br>hand carded, hand spun      |
| Size     | ca. L 246 x W 172 cm, 4,23 sqm.                        |
| Price    | per sqm. 1.565,00 €<br>excl. VAT, excl. transport cost |