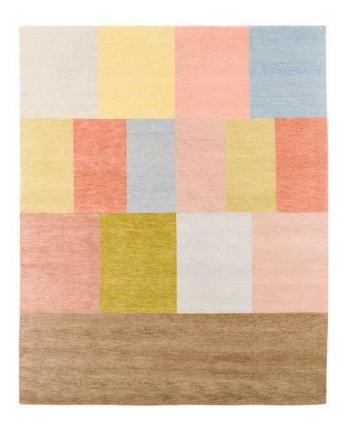

# JUNE

Hand-knotted in Nepal

#### Tibetan rug from Nepal

| Material | Tibetan Highland wool, Nettle                          |
|----------|--------------------------------------------------------|
| Quality  | 100 knots<br>hand carded, hand spun                    |
| Size     | ca. L 161 x W 107 cm, 1,72 sqm.                        |
| Price    | per sqm. 1.565,00 €<br>excl. VAT, excl. transport cost |