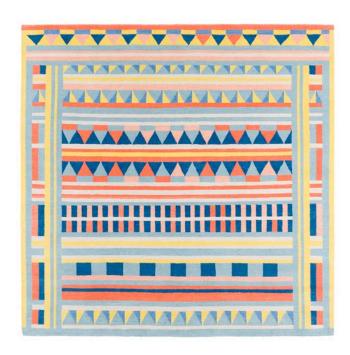

## RAHEL

Hand-knotted in Nepal

#### Tibetan rug from Nepal

| Material | Tibetan Highland wool, Nettle                          |
|----------|--------------------------------------------------------|
| Quality  | 100 knots<br>hand carded, hand spun                    |
| Size     | ca. L 156 x W 151 cm, 2,36 sqm.                        |
| Price    | per sqm. 1.565,00 €<br>excl. VAT, excl. transport cost |