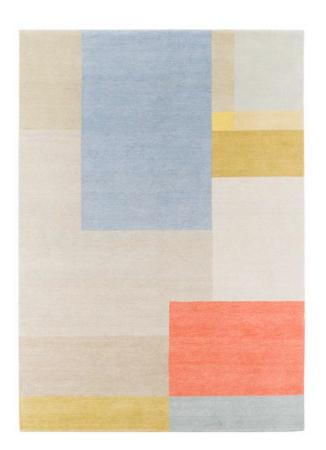

# RAHEL\_01

Hand-knotted in Nepal

#### Tibetan rug from Nepal

| Material | Tibetan Highland wool, Nettle,<br>Chinese Silk         |
|----------|--------------------------------------------------------|
| Quality  | 100 knots<br>hand carded, hand spun                    |
| Size     | ca. L 260 x W 212 cm, 5,51 sqm.                        |
| Price    | per sqm. 1.690,00 €<br>excl. VAT, excl. transport cost |