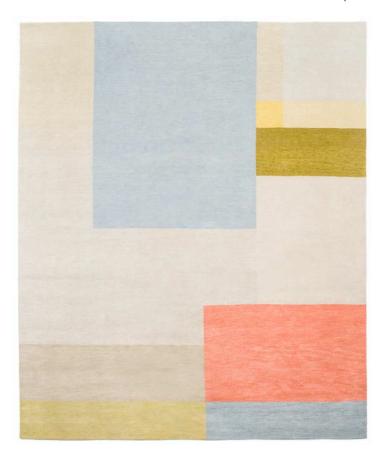

# TIBET\_01

Hand-knotted in Nepal

#### Tibetan rug from Nepal

| Material | Tibetan Highland wool, Nettle,<br>Chinese Silk         |
|----------|--------------------------------------------------------|
| Quality  | 100 knots<br>hand carded, hand spun                    |
| Size     | ca. L 242 x W 172 cm, 4,16 sqm.                        |
| Price    | per sqm. 1.690,00 €<br>excl. VAT, excl. transport cost |