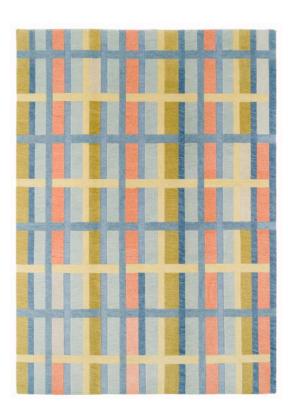

### $\mathsf{HILMA}$

Hand-knotted in Nepal

#### Tibetan rug from Nepal

| Material | Tibetan Highland wool                                  |
|----------|--------------------------------------------------------|
| Quality  | 100 knots, 2 pile high<br>hand carded, hand spun       |
| Size     | ca. L 242 x W 172 cm, 4,16 sqm.                        |
| Price    | per sqm. 1.455,00 €<br>excl. VAT, excl. transport cost |