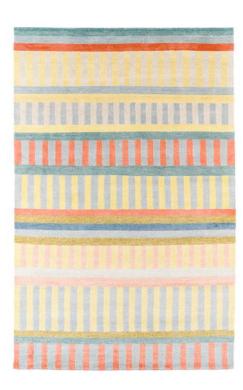

# HJÖRDIS

| Material | Tibetan Highland wool                                  |
|----------|--------------------------------------------------------|
| Quality  | 100 knots<br>hand carded, hand spun                    |
| Size     | ca. L 210 x W 150 cm, 3,15 sqm.                        |
| Price    | per sqm. 1.455,00 €<br>excl. VAT, excl. transport cost |